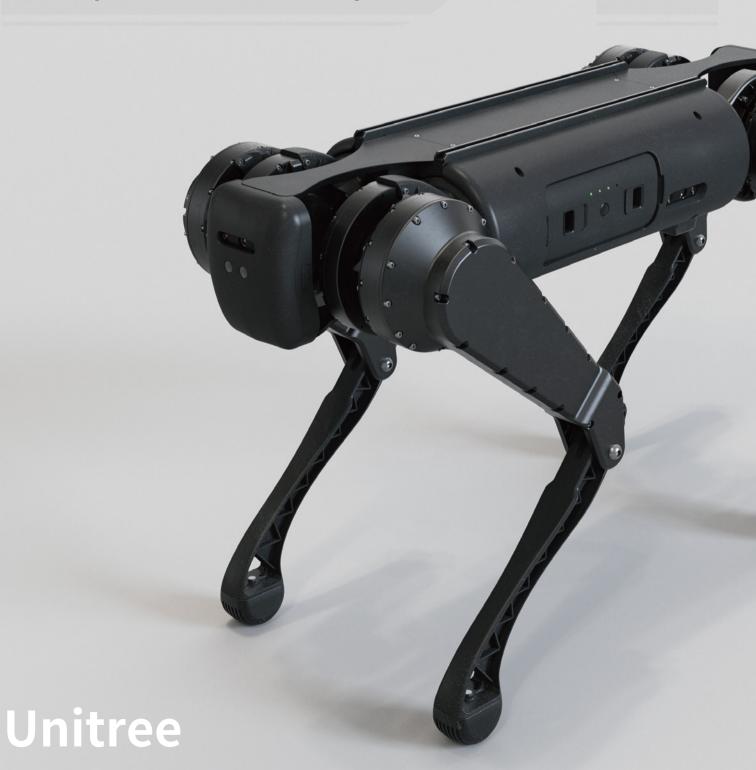

## Industrial Grade Super Large Load Dustproof & Waterproof

| Parameter                       |                                                                                                                                                                                                 | B1                     |
|---------------------------------|-------------------------------------------------------------------------------------------------------------------------------------------------------------------------------------------------|------------------------|
| Image                           |                                                                                                                                                                                                 |                        |
| Product<br>Parameters           | Size(Standing)                                                                                                                                                                                  | 1102*461*700mm         |
|                                 | Weight (With Battery)                                                                                                                                                                           | 40 kg                  |
|                                 | Ingress Protection                                                                                                                                                                              | IP67                   |
|                                 | Endurance Time                                                                                                                                                                                  | 4–5 h                  |
|                                 | Max Walking Load (Payload)                                                                                                                                                                      | 40kg                   |
|                                 | Max Standing Load                                                                                                                                                                               | 80kg                   |
|                                 | Max Walking Speed                                                                                                                                                                               | 1.8m/s                 |
| Obstacle<br>Crossing<br>Ability | Stairways                                                                                                                                                                                       | ≥20cm                  |
|                                 | Slopes                                                                                                                                                                                          | ≥35°                   |
|                                 | Max Walking Speed Of Standard Stairs                                                                                                                                                            | 0.7m/s                 |
| Perception<br>System            | Perceptual Controller                                                                                                                                                                           | Jetson Xavier NX*2     |
|                                 | Ultrasonic                                                                                                                                                                                      | 3                      |
|                                 | Down Looking Terrain Direct Sensing Sensor                                                                                                                                                      | •                      |
|                                 | Look Around Terrain Direct Sensing Sensor                                                                                                                                                       | •                      |
| Product<br>Configuration        | Wireless Vector Positioning Technology                                                                                                                                                          | •                      |
|                                 | Max Instantaneous Torque Of Knee Joint                                                                                                                                                          | 210N.m                 |
|                                 | Gigabit Network Port                                                                                                                                                                            | •                      |
|                                 | Foot End Force Sensor And Interface                                                                                                                                                             | •                      |
| Functions<br>&<br>Equipment     | 4G wireless network communication, GNSS acquisition (GPS, Beidou, etc.), over-the-horizon communication.                                                                                        | Standard Configuration |
|                                 | Smart manipulator, autonomous charging pile, PTZ camera, 5g wireless network communication, security patrol mounting platform, police mounting platform and emergency rescue mounting platform. | Optional               |
| Application                     | SECURITY PATROL DETECTION                                                                                                                                                                       | PECHE                  |